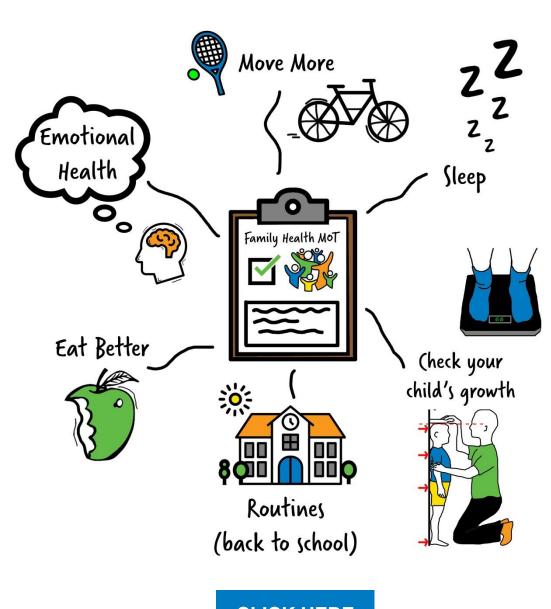

## Year R Screening Update

If your child is in Reception, they may have missed their school hearing, vision and height and weight checks. Click here for some things you can look out for at home. If you are worried, please visit the Opticians or contact your GP.





**CLICK HERE** 

## **Family Health MOT**



**CLICK HERE** 

## Join our NEW virtual family lifestyle group!

If you are worried about your child's weight and your family feel ready to make some changes we can help. You can check in on your child's height and weight here:

**CLICK HERE** 



To register your interest in this group call Just One Number on 0300 300 0123 or text Parentline on 07520 631590